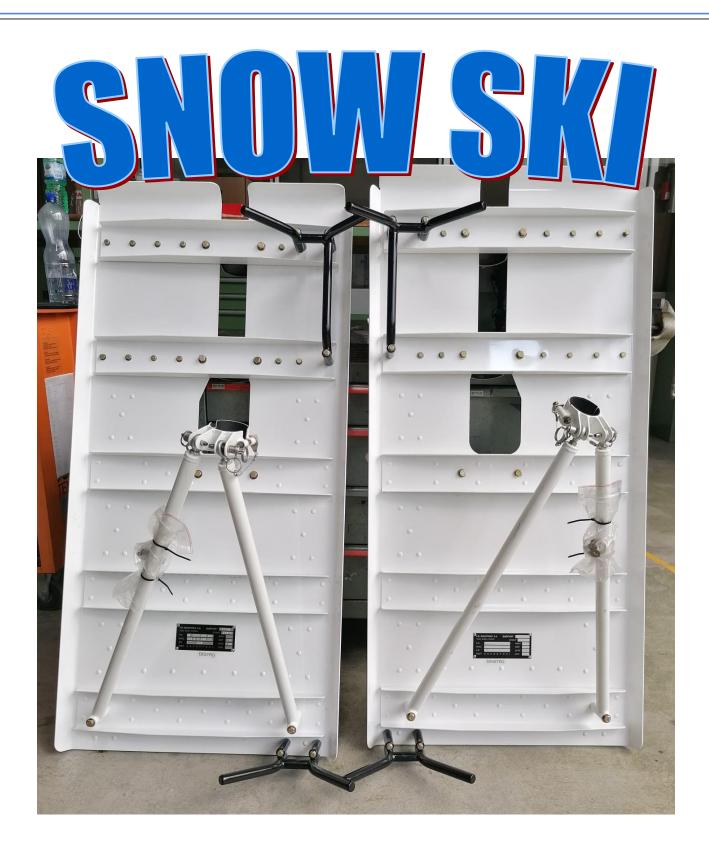

**SNOW SKI** 

For AS350 Series

**SURFAIR PATIN** 

P/N: HE 2000 850 001

**Brand New** 

Note: all details are a subject to verification and are not intended as a definitive representation!

Helipromotion Swiss Ambrì Aerodrome CP. 23 6775 Ambrì – SUISSE