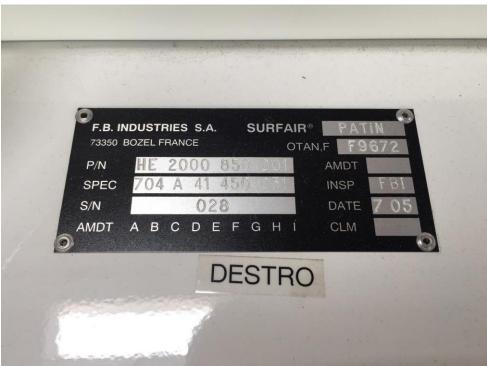

**SNOW SKI** 

For AS350 Series

**SURFAIR PATIN** 

P/N: HE 2000 850 001

**Brand New** 

Note: all details are a subject to verification and are not intended as a definitive representation!

Helipromotion Swiss Ambrì Aerodrome CP. 23 6775 Ambrì – SUISSE