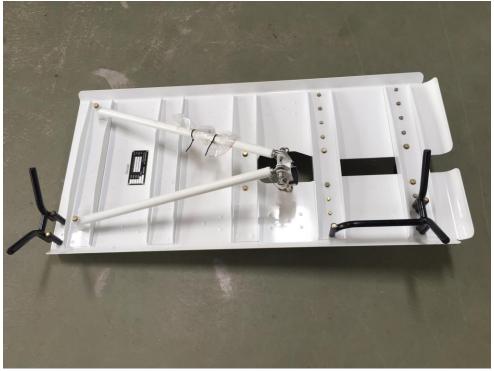

**SNOW SKI** 

For AS350 Series

**SURFAIR PATIN** 

P/N: HE 2000 850 001

**Brand New** 

Note: all details are a subject to verification and are not intended as a definitive representation!

Helipromotion Swiss Ambrì Aerodrome CP. 23 6775 Ambrì – SUISSE