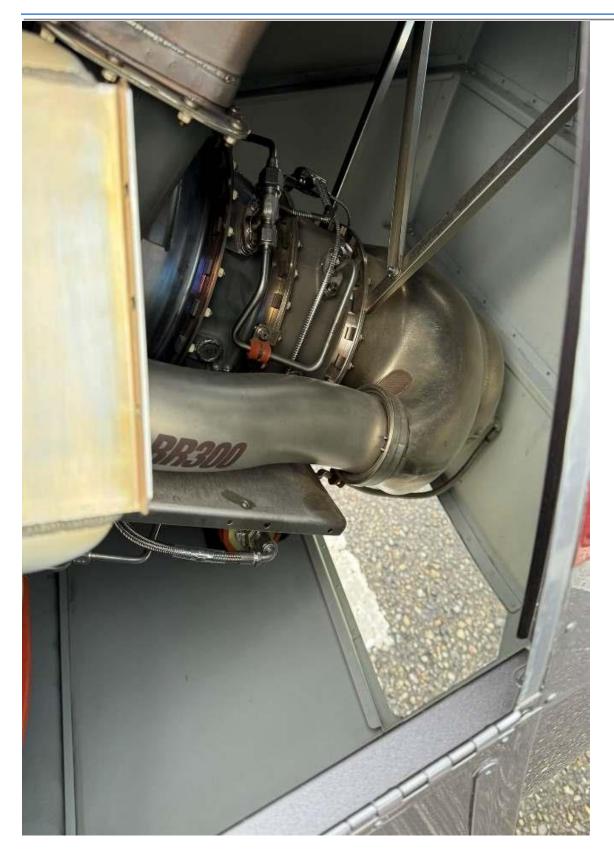

Manufacturer: Robinson Model: R66 Year: 2016 Airframe TT: 412 Hours Engine TT: 411 Hours Engine: Rolls Royce 250-C300/A1 Turbine cycles: 391

|                               | Helipromotion Swiss |      |                     |
|-------------------------------|---------------------|------|---------------------|
|                               | Ambrì Aerodrome     | tel. | +41 (0)91 868 11 22 |
| <u>www.helipromotion.com</u>  | CP. 23              | mb.  | +41 (0)79 651 08 20 |
| <u>info@helipromotion.com</u> | 6775 Ambrì – SUISSE | fax. | +41 (0)91 868 11 22 |
|                               |                     |      |                     |