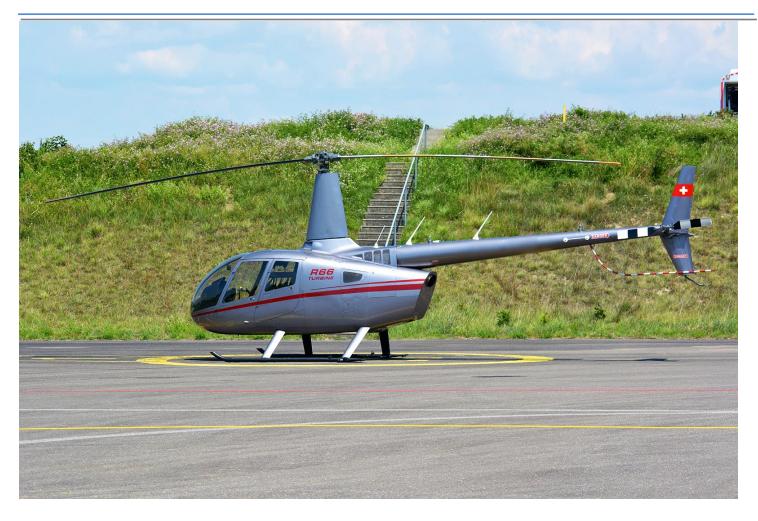

## **Description:**

- Private owner machine.
- Maintained from new by an EASA Part 145 organisation.
- Stationed in hangar at base.
- This R66 has a very high spec and includes a high standard of avionics fit which includes Helisas auto pilot, GPS/COM/NAV Garmin GTN 750 Com1, Garmin GTR 225B Com2, Bose A20 with Bluetooth (5 Sets).