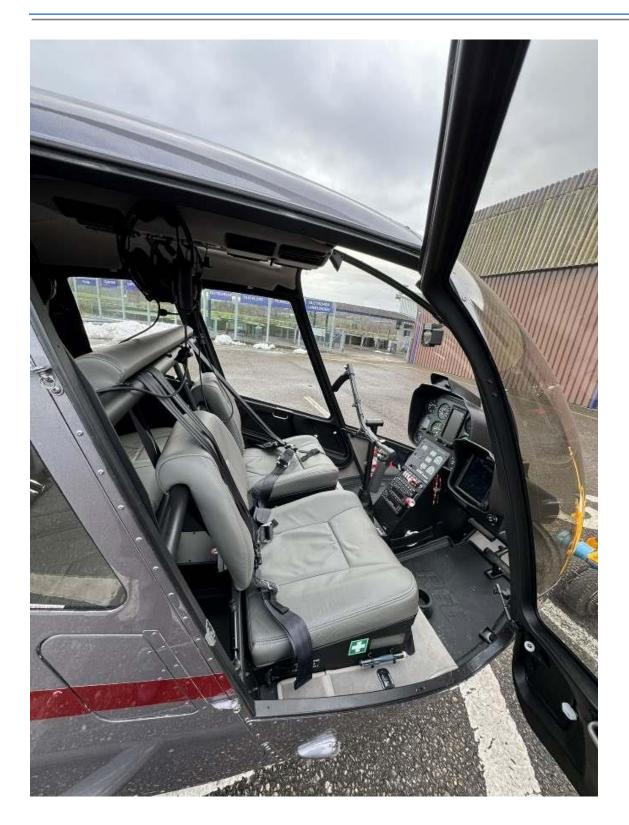

## **Description:**

- Private owner machine.
- Maintained from new by an EASA Part 145 organisation.
- Stationed in hangar at base.
- This R66 has a very high spec and includes a high standard of avionics fit which includes Helisas auto pilot, GPS/COM/NAV Garmin GTN 750 Com1, Garmin GTR 225B Com2, Bose A20 with Bluetooth (5 Sets).

## **Avionics/Radios:**

- GPS/COM/NAV Garmin GTN 750 Com 1
- Aspen EVO EFD 1000H Pro/HIS
- SAS/Autopilot Genesys HeliSAS
- Com 2 Garmin GTR 225B
- Audio Panel Garmin GMA 350H
- Vertical speed indicator
- Artificial horizon LCD Kelly with Slipskid
- Transponder Garmin GTX 330 ES (Mode S, ADS-B out)
- ELT Kannad 406 Integra AF
- Radar altimeter Freeflight RA 4000
- Headsets Bose A20 with Bluetooth (5)
- Garrecht TRX 1500A (Flarm/ADS-B integrated to GTN 750)

## **Additional Equipment:**

- Fire extinguisher
- Cabin cover
- Landing lights Xenon HID
- Heated pitot tube
- High capacity battery
- Battery charger / maintainer
- Airconditioning
- 5 point shoulder harness
- Forward strobe LED white
- Vertical compass PAI 700
- Millibar altimeter
- Bearpaws
- Extra set wheels (solid)
- Black heavy duty floor mats
- Blade tie downs (2) with application pole
- Fuel tank lock