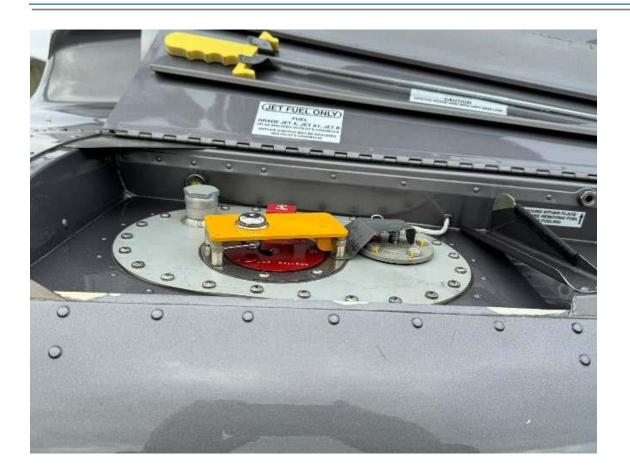

## **Additional Equipment:**

- Fire extinguisher
- Cabin cover
- Landing lights Xenon HID
- Heated pitot tube
- High capacity battery
- Battery charger / maintainer
- Airconditioning
- 5 point shoulder harness
- Forward strobe LED white
- Vertical compass PAI 700
- Millibar altimeter
- Bearpaws
- Extra set wheels (solid)
- Black heavy duty floor mats
- Blade tie downs (2) with application pole
- Fuel tank lock