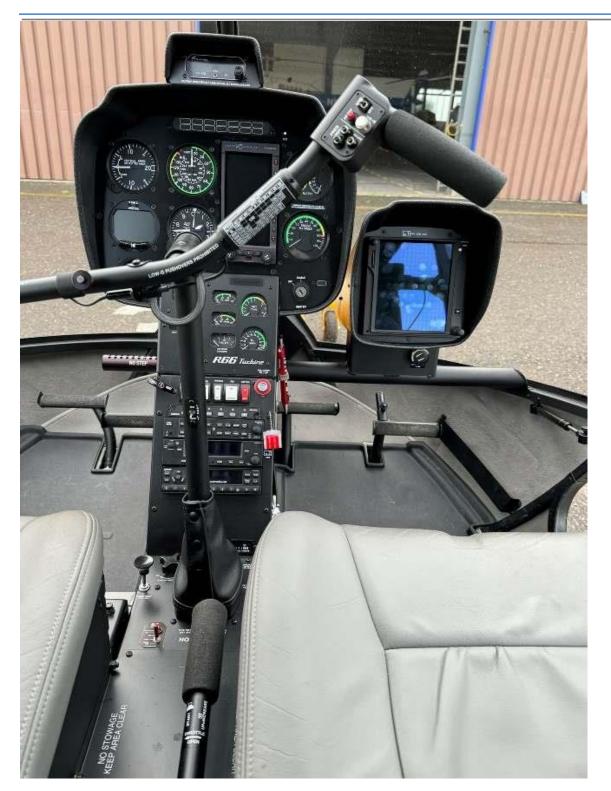

## **Avionics/Radios:**

- GPS/COM/NAV Garmin GTN 750 Com 1
- Aspen EVO EFD 1000H Pro/HIS
- SAS/Autopilot Genesys HeliSAS
- Com 2 Garmin GTR 225B
- Audio Panel Garmin GMA 350H
- Vertical speed indicator
- Artificial horizon LCD Kelly with Slipskid
- Transponder Garmin GTX 330 ES (Mode S, ADS-B out)
- ELT Kannad 406 Integra AF
- Radar altimeter Freeflight RA 4000
- Headsets Bose A20 with Bluetooth (5)
- Garrecht TRX 1500A (Flarm/ADS-B integrated to GTN 750)