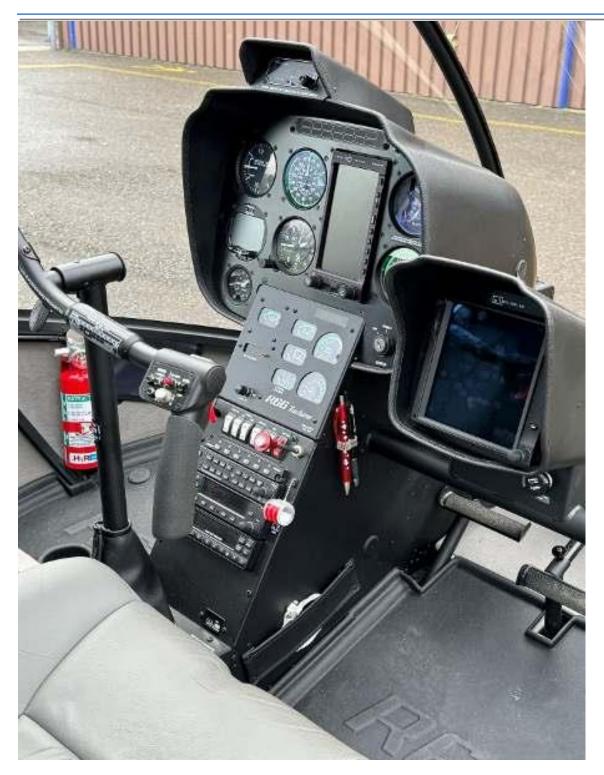

## **Avionics/Radios:**

- GPS/COM/NAV Garmin GTN 750 Com 1
- Aspen EVO EFD 1000H Pro/HIS
- SAS/Autopilot Genesys HeliSAS
- Com 2 Garmin GTR 225B
- Audio Panel Garmin GMA 350H
- Vertical speed indicator
- Artificial horizon LCD Kelly with Slipskid
- Transponder Garmin GTX 330 ES (Mode S, ADS-B out)
- ELT Kannad 406 Integra AF
- Radar altimeter Freeflight RA 4000
- Headsets Bose A20 with Bluetooth (5)
- Garrecht TRX 1500A (Flarm/ADS-B integrated to GTN 750)