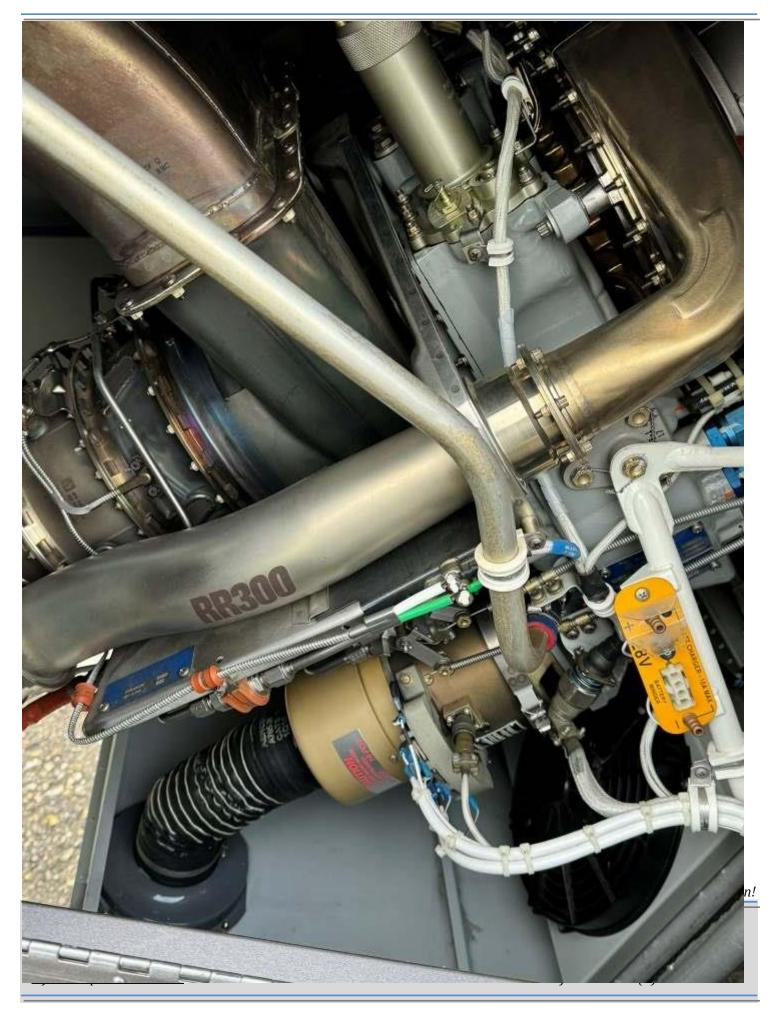

Manufacturer: Robinson Model: R66 Year: 2016 Airframe TT: 412 Hours Engine TT: 411 Hours Engine: Rolls Royce 250-C300/A1 Turbine cycles: 391

|                               | Helipromotion Swiss |      |                     |
|-------------------------------|---------------------|------|---------------------|
|                               | Ambrì Aerodrome     | tel. | +41 (0)91 868 11 22 |
| <u>www.helipromotion.com</u>  | CP. 23              | mb.  | +41 (0)79 651 08 20 |
| <u>info@helipromotion.com</u> | 6775 Ambrì – SUISSE | fax. | +41 (0)91 868 11 22 |
|                               |                     |      |                     |