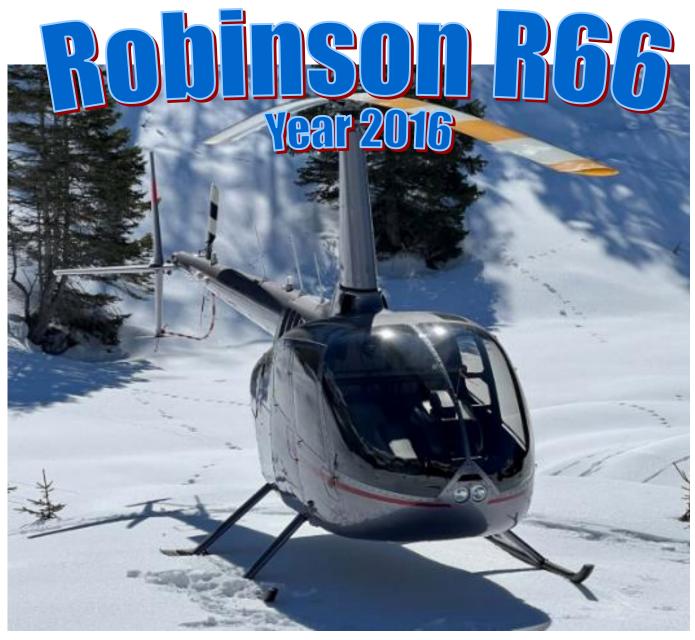

Manufacturer: Robinson Model: R66 Year: 2016 Airframe TT: 412 Hours Engine TT: 411 Hours Engine: Rolls Royce 250-C300/A1 Turbine cycles: 391

|                               | Helipromotion Swiss |      |                     |
|-------------------------------|---------------------|------|---------------------|
|                               | Ambrì Aerodrome     | tel. | +41 (0)91 868 11 22 |
| <u>www.helipromotion.com</u>  | CP. 23              | mb.  | +41 (0)79 651 08 20 |
| <u>info@helipromotion.com</u> | 6775 Ambrì – SUISSE | fax. | +41 (0)91 868 11 22 |
|                               |                     |      |                     |

## **Description:**

- Private owner machine.
- Maintained from new by an EASA Part 145 organisation.
- Stationed in hangar at base.
- This R66 has a very high spec and includes a high standard of avionics fit which includes Helisas auto pilot, GPS/COM/NAV Garmin GTN 750 Com1, Garmin GTR 225B Com2, Bose A20 with Bluetooth (5 Sets).