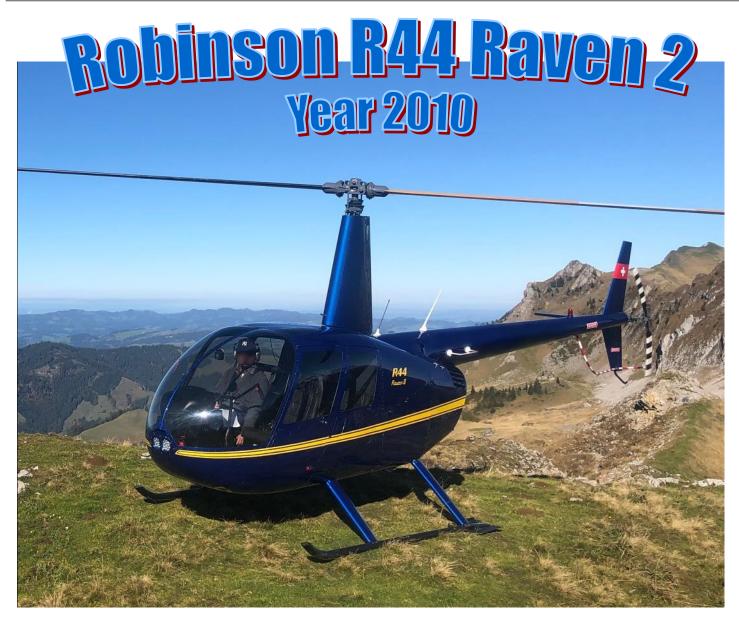

Make: Robinson Model: R44 Raven 2 Year built: 2010 AF TT: 2450 Hours AF TSO: 250 Hours

Note: all details are a subject to verification and are not intended as a definitive representation!

|                              | Helipromotion Swiss |      |                     |
|------------------------------|---------------------|------|---------------------|
|                              | Ambrì Aerodrome     | tel. | +41 (0)91 868 11 22 |
| <u>www.helipromotion.com</u> | СР. 23              | mb.  | +41 (0)79 651 08 20 |
| info@helipromotion.com       | 6775 Ambrì – SUISSE | fax. | +41 (0)91 868 11 22 |
|                              |                     |      |                     |