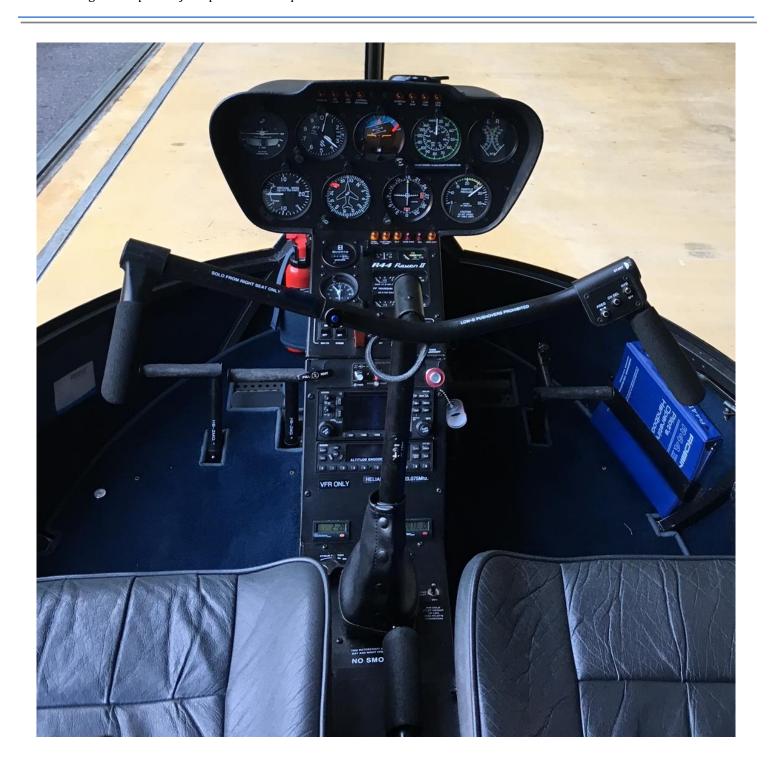

Make: Robinson Model: R44 Raven 2 Year built: 2010 AF TT: 2450 Hours AF TSO: 250 Hours

Note: all details are a subject to verification and are not intended as a definitive representation!

|                              | Helipromotion Swiss |      |                     |
|------------------------------|---------------------|------|---------------------|
|                              | Ambrì Aerodrome     | tel. | +41 (0)91 868 11 22 |
| <u>www.helipromotion.com</u> | СР. 23              | mb.  | +41 (0)79 651 08 20 |
| info@helipromotion.com       | 6775 Ambrì – SUISSE | fax. | +41 (0)91 868 11 22 |
|                              |                     |      |                     |

II alimination Conta





Note: all details are a subject to verification and are not intended as a definitive representation!

|                              | Helipromotion Swiss |      |                     |
|------------------------------|---------------------|------|---------------------|
|                              | Ambrì Aerodrome     | tel. | +41 (0)91 868 11 22 |
| <u>www.helipromotion.com</u> | СР. 23              | mb.  | +41 (0)79 651 08 20 |
| info@helipromotion.com       | 6775 Ambrì – SUISSE | fax. | +41 (0)91 868 11 22 |
|                              |                     |      |                     |





Note: all details are a subject to verification and are not intended as a definitive representation!

|                              | Helipromotion Swiss |        |                    |