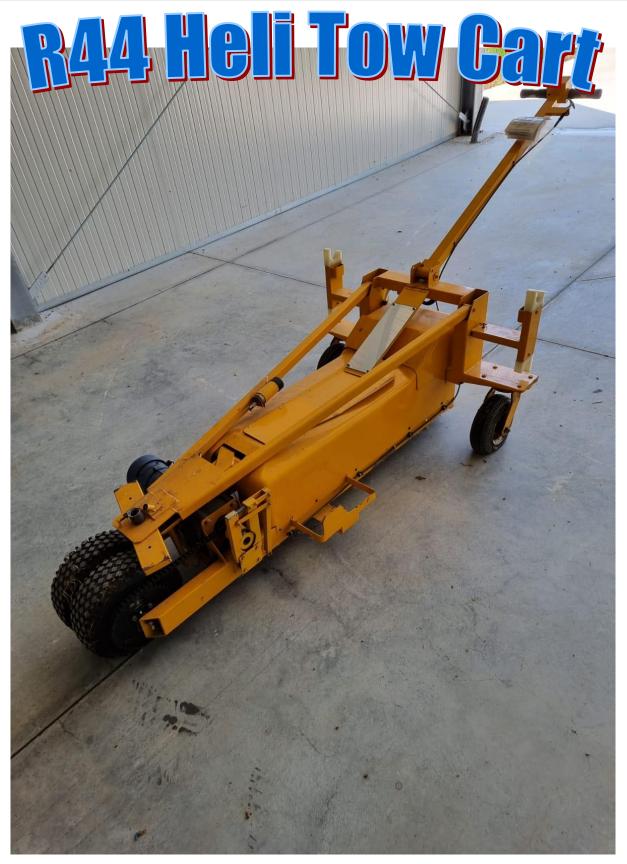

## ELECTRIC TOW CART

MT950 tow cart pulling a Robinson R66 helicopter

Robinson's **MT950 ELECTRIC TOW CART** makes ground handling easy. Built for R22, R44, and R66 helicopters, the MT950 can be operated by one person using a simple control panel and twist-grip throttle.

## **DESIGNED FOR UTILITY**

The MT950 is compact with a fold-down handle and built-in racks for convenient storage of ground handling wheels. Two sealed, deep-cycle batteries provide exceptional endurance and are rechargeable using the cart's built-in charger.

MT950 tow cart with optional kits attached (left) and standard MT950 (right)

- · Compatible with R22s with ground handling ball, R44s, and R66s
- · Crated weight: 585 lb
- Crated dimensions: 67"L x 38"W x 31"H