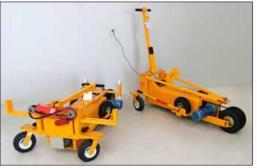

MT950 tow cart with optional kits attached (left) and standard MT950 (right)

- · Compatible with R22s with ground handling ball, R44s, and R66s
- · Crated weight: 585 lb
- Crated dimensions: 67"L x 38"W x 31"H