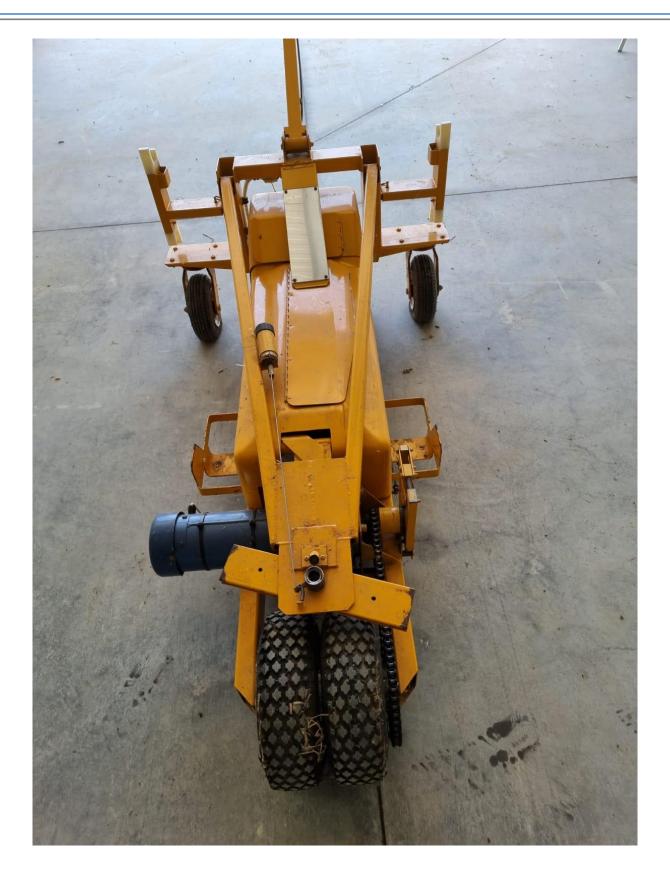

## **DESIGNED FOR UTILITY**

The MT950 is compact with a fold-down handle and built-in racks for convenient storage of ground handling wheels. Two sealed, deep-cycle batteries provide exceptional endurance and are rechargeable using the cart's built-in charger.

MT950 tow cart with optional kits attached (left) and standard MT950 (right)

- · Compatible with R22s with ground handling ball, R44s, and R66s
- · Crated weight: 585 lb
- Crated dimensions: 67"L x 38"W x 31"H