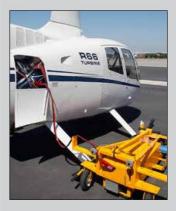

## ELECTRIC TOW CART

MT950 tow cart pulling a Robinson R66 helicopter

Robinson's **MT950 ELECTRIC TOW CART** makes ground handling easy. Built for R22, R44, and R66 helicopters, the MT950 can be operated by one person using a simple control panel and twist-grip throttle.