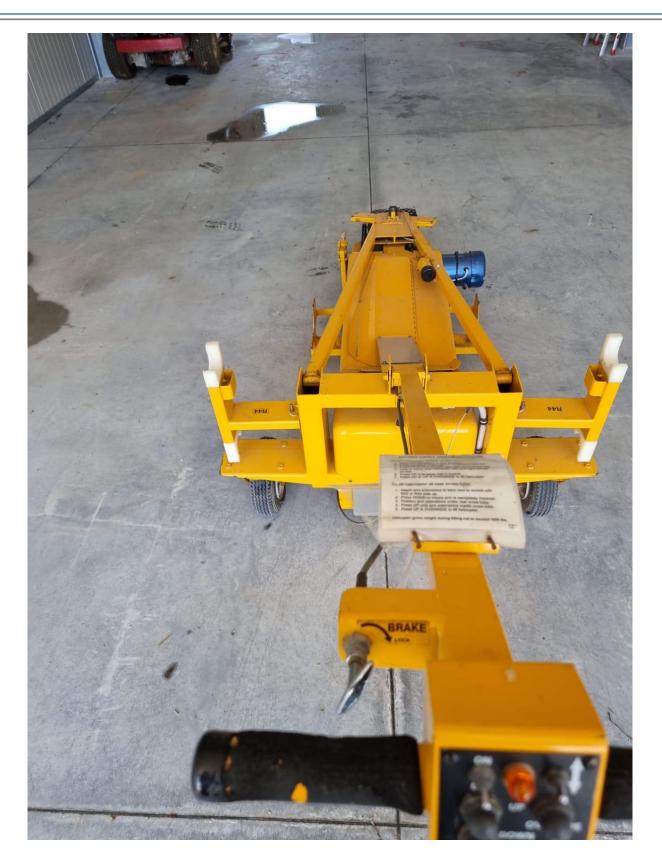

## ELECTRIC TOW CART

MT950 tow cart pulling a Robinson R66 helicopter

Robinson's **MT950 ELECTRIC TOW CART** makes ground handling easy. Built for R22, R44, and R66 helicopters, the MT950 can be operated by one person using a simple control panel and twist-grip throttle.

## **DESIGNED FOR UTILITY**

The MT950 is compact with a fold-down handle and built-in racks for convenient storage of ground handling wheels. Two sealed, deep-cycle batteries provide exceptional endurance and are rechargeable using the cart's built-in charger.