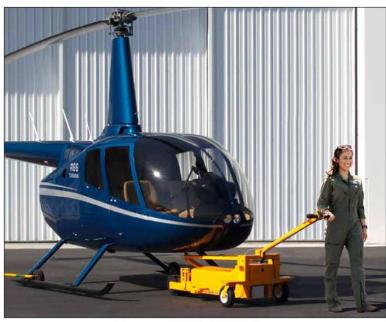

## ELECTRIC TOW CART

MT950 tow cart pulling a Robinson R66 helicopter

Robinson's **MT950 ELECTRIC TOW CART** makes ground handling easy. Built for R22, R44, and R66 helicopters, the MT950 can be operated by one person using a simple control panel and twist-grip throttle.