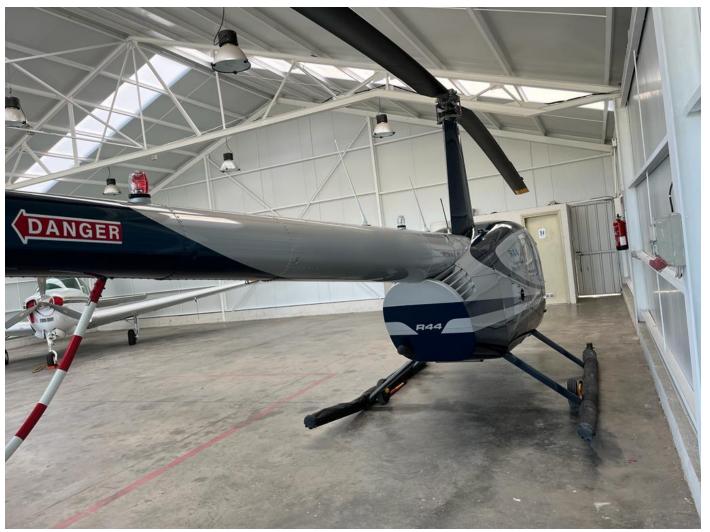

Make: Robinson Model: R44 Clipper 2 Year built: 2008 AF TT: 1593 Hours

Inspect 12 years done 30.09.2022

Note: all details are a subject to verification and are not intended as a definitive representation!