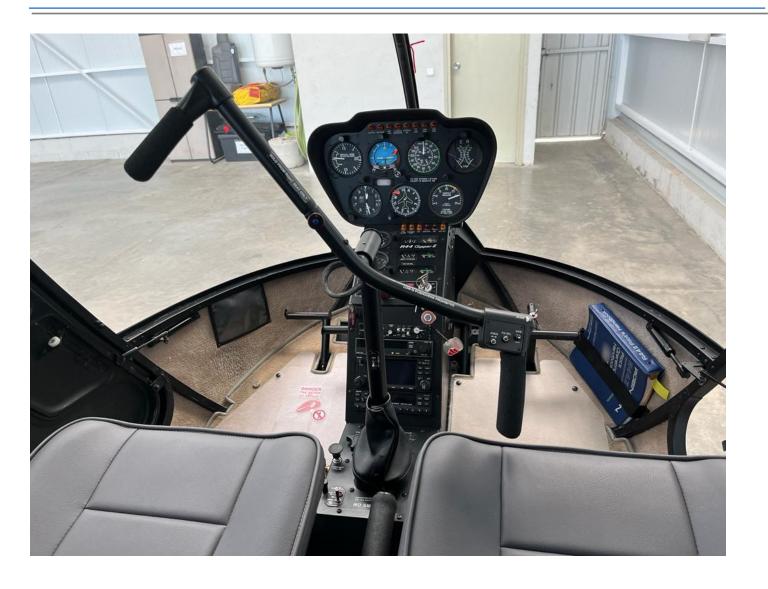

## **Equipment:**

Dual controls Leather seats Handling wheels Dual controls

## **Avionics:**

Vertical speed indicator
Artificial Horizon
Airspeed indicator
Rotor/engine dual tachometer
Altimeter
Vertical Compass
Mainfold Pressure

Note: all details are a subject to verification and are not intended as a definitive representation!