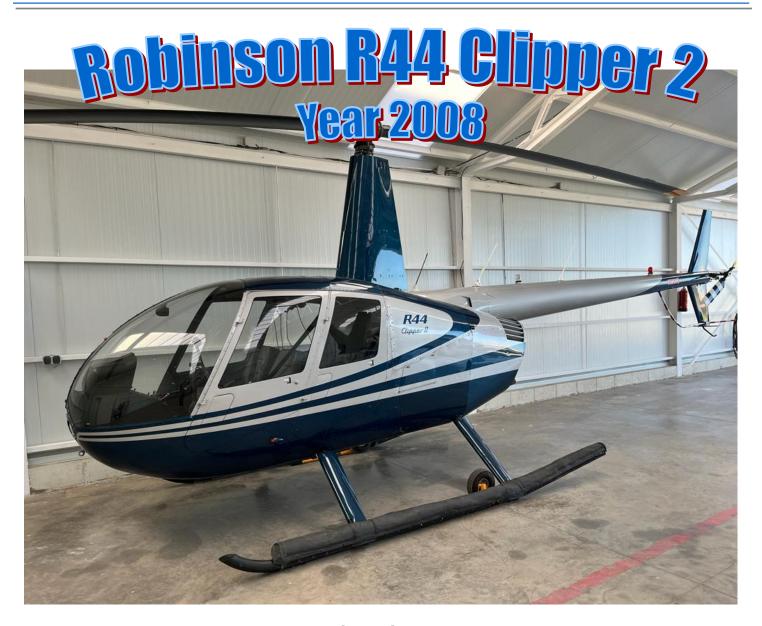

Make: Robinson Model: R44 Clipper 2 Year built: 2008 AF TT: 1593 Hours

Inspect 12 years done 30.09.2022

Note: all details are a subject to verification and are not intended as a definitive representation!