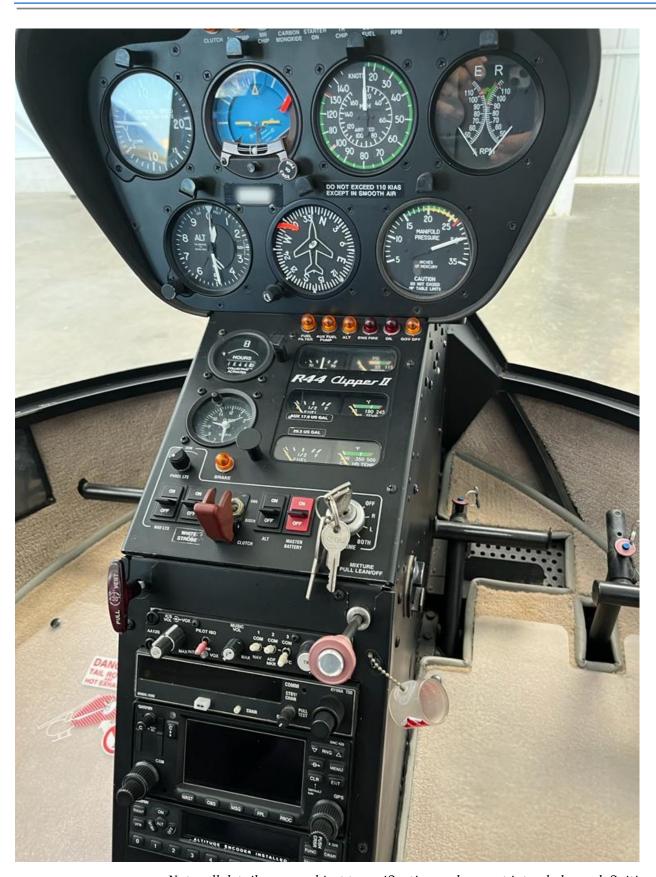

## **Avionics:**

Vertical speed indicator
Artificial Horizon
Airspeed indicator
Rotor/engine dual tachometer
Altimeter
Vertical Compass
Mainfold Pressure

Note: all details are a subject to verification and are not intended as a definitive representation!