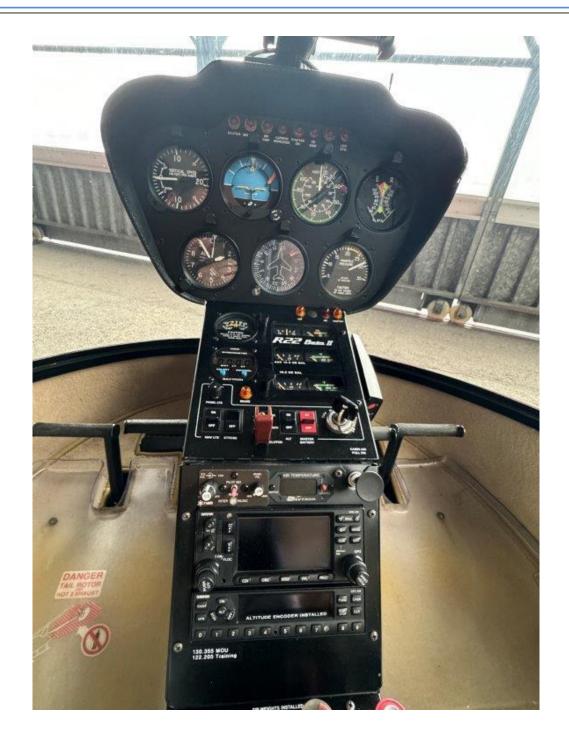

Ricerca elicotteri per operatori e privati! Connecting Helicopters - for operators and private owners - Worldwide!

Aircraft type: Robinson R22 Beta 2

Year: 2005

Total hours: 3780 h

Last revision: 01 July 2018 / 7 years remaining and 620 Hours