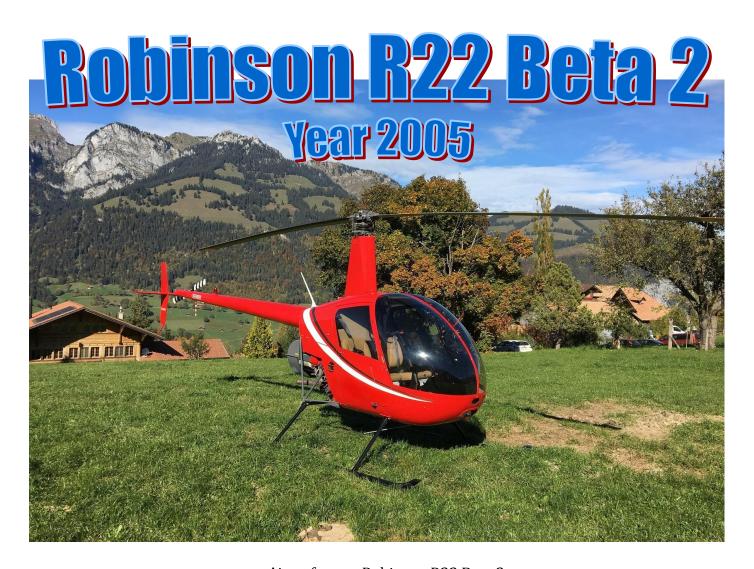

Ricerca elicotteri per operatori e privati! Connecting Helicopters - for operators and private owners - Worldwide!

Aircraft type: Robinson R22 Beta 2

Year: 2005

Total hours: 3780 h

Last revision: 01 July 2018 / 7 years remaining and 620 Hours