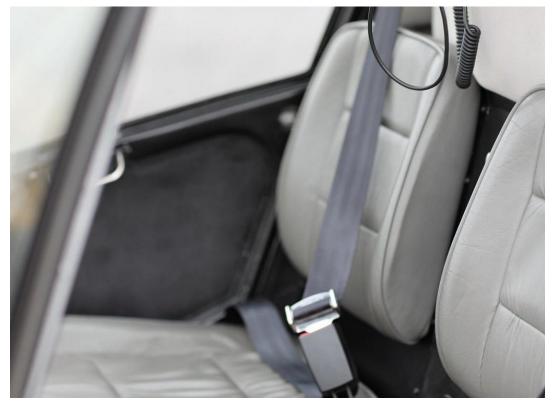

Aircraft type: Robinson R22 Beta 2

Year: 2005

AIRFRAME TT: 3171 Hours

Engine TT: 3173 Hours

Note: all details are a subject to verification and are not intended as a definitive representation!

Helipromotion Swiss Ambrì Aerodrome CP. 23 6775 Ambrì – SUISSE