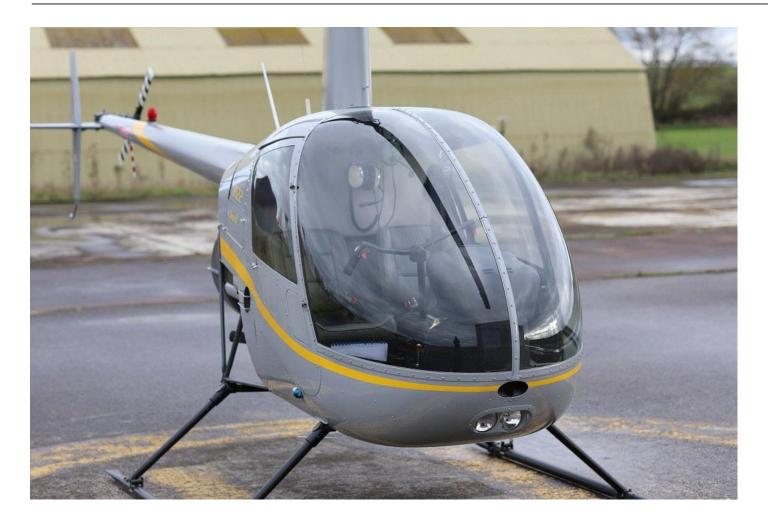

Aircraft type: Robinson R22 Beta 2

Year: 2005

AIRFRAME TT: 3171 Hours

Engine TT: 3173 Hours

Note: all details are a subject to verification and are not intended as a definitive representation!

Helipromotion Swiss Ambrì Aerodrome CP. 23 6775 Ambrì – SUISSE