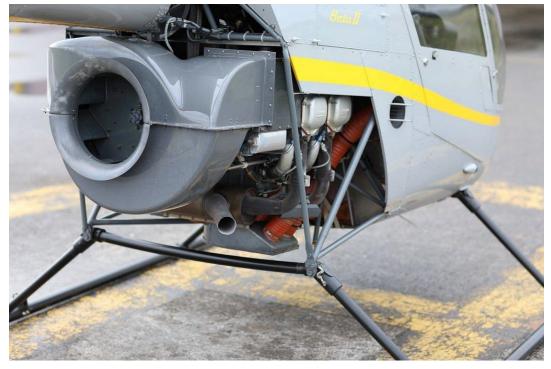

Aircraft type: Robinson R22 Beta 2

Year: 2005

AIRFRAME TT: 3171 Hours

Engine TT: 3173 Hours

Note: all details are a subject to verification and are not intended as a definitive representation!

Helipromotion Swiss Ambrì Aerodrome CP. 23 6775 Ambrì – SUISSE