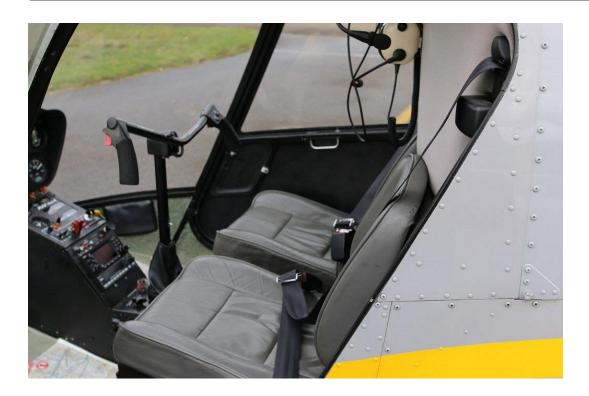

Aircraft type: Robinson R22 Beta 2

Year: 2005

AIRFRAME TT: 3171 Hours

Engine TT: 3173 Hours

Note: all details are a subject to verification and are not intended as a definitive representation!

Helipromotion Swiss Ambrì Aerodrome CP. 23 6775 Ambrì – SUISSE