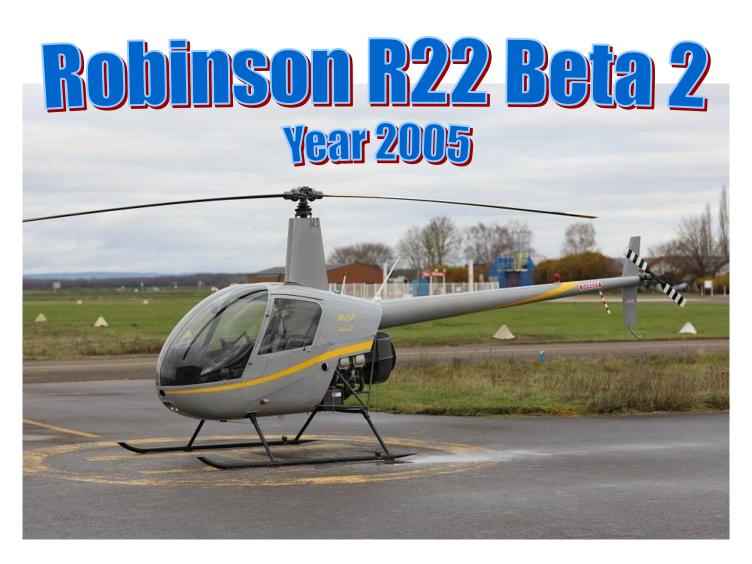

Aircraft type: Robinson R22 Beta 2

Year: 2005

AIRFRAME TT: 3171 Hours

Engine TT: 3173 Hours

Note: all details are a subject to verification and are not intended as a definitive representation!

Helipromotion Swiss Ambrì Aerodrome CP. 23 6775 Ambrì – SUISSE