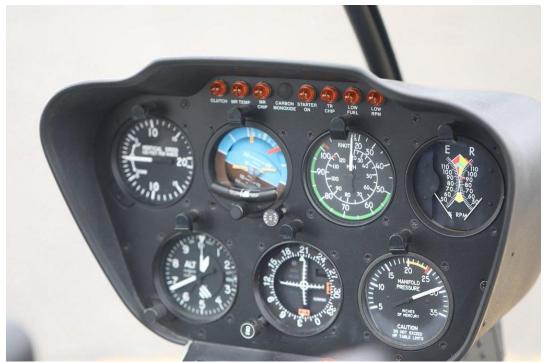

Aircraft type: Robinson R22 Beta 2

Year: 2005

AIRFRAME TT: 3171 Hours

Engine TT: 3173 Hours

Note: all details are a subject to verification and are not intended as a definitive representation!

Helipromotion Swiss Ambrì Aerodrome CP. 23 6775 Ambrì – SUISSE