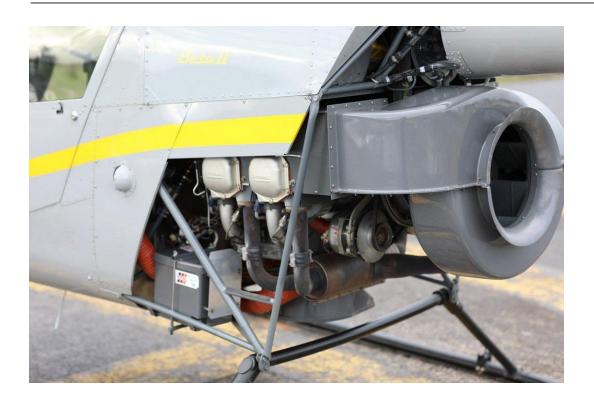

Aircraft type: Robinson R22 Beta 2

Year: 2005

AIRFRAME TT: 3171 Hours

Engine TT: 3173 Hours

Note: all details are a subject to verification and are not intended as a definitive representation!

Helipromotion Swiss Ambrì Aerodrome CP. 23 6775 Ambrì – SUISSE