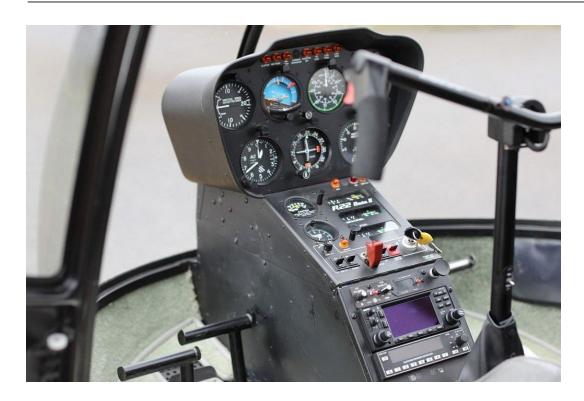

Aircraft type: Robinson R22 Beta 2

Year: 2005

AIRFRAME TT: 3171 Hours

Engine TT: 3173 Hours

Note: all details are a subject to verification and are not intended as a definitive representation!

Helipromotion Swiss Ambrì Aerodrome CP. 23 6775 Ambrì – SUISSE