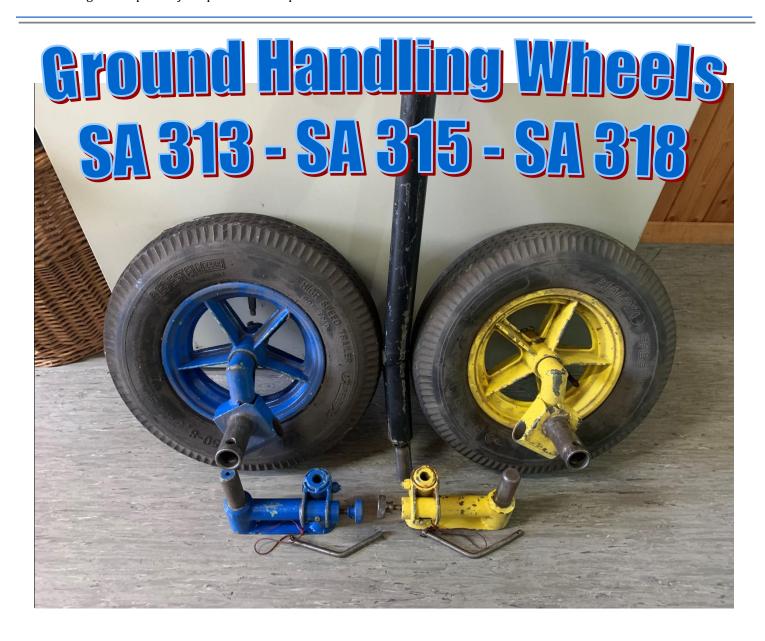

Mechanical Ground Handling Wheels
SA 313 - SA 315 - SA 318

Note: all details are a subject to verification and are not intended as a definitive representation!

Helipromotion Swiss Ambrì Aerodrome CP. 23 6775 Ambrì – SUISSE