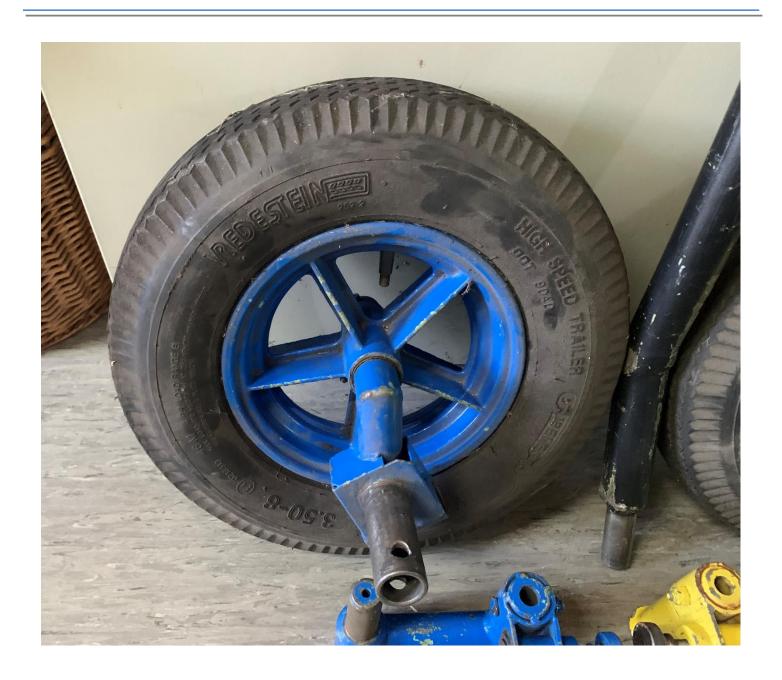

Mechanical Ground Handling Wheels
SA 313 - SA 315 - SA 318

Note: all details are a subject to verification and are not intended as a definitive representation!

Helipromotion Swiss Ambrì Aerodrome CP. 23 6775 Ambrì – SUISSE