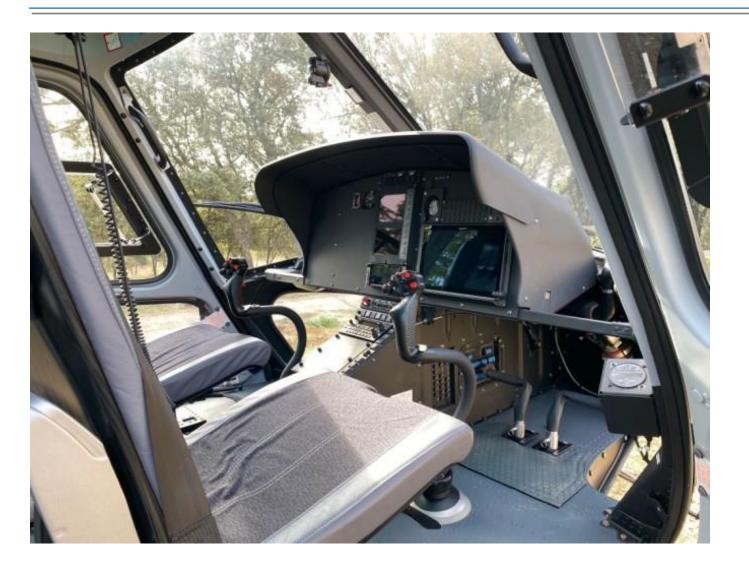

# **AVIONICS/FLIGHT CONTROL SYSTEM:**

H 125 Baseline Aircraft including:

- Integrated Flight Display
- Vehicule and Engine Management Display (VEMD)
- NR Indicator
- Caution and Warning Panel
- External Side Slip Indicator
- Stop Watch
- Cockpit Camera
- Standby Instruments

VFR Day and Night Package with Integrated Flight Display Garmin 500H TXI

### **ADDITIONAL EQUIPMENT:**

**Dual controls** 

Cable Cutter

Pilot's and Copilot's Windshield Wiper

RH Side Electric and De-iced External Mirror (Complete Installation)

LH Landing Light (Swiveling in Elevation and Azimut)