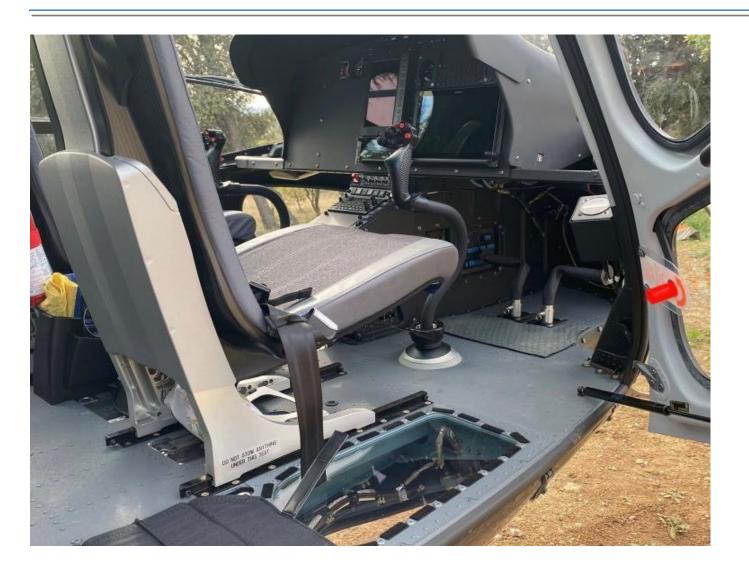

# **AVIONICS/FLIGHT CONTROL SYSTEM:**

H 125 Baseline Aircraft including:

- Integrated Flight Display
- Vehicule and Engine Management Display (VEMD)
- NR Indicator
- Caution and Warning Panel
- External Side Slip Indicator
- Stop Watch
- Cockpit Camera
- Standby Instruments

VFR Day and Night Package with Integrated Flight Display Garmin 500H TXI

### **ADDITIONAL EQUIPMENT:**

**Dual controls** 

Cable Cutter

Pilot's and Copilot's Windshield Wiper

RH Side Electric and De-iced External Mirror (Complete Installation)

LH Landing Light (Swiveling in Elevation and Azimut)

# **CABIN CONFIGURATION:**

Energy-absorbing pilots' seats

2 Two place rear bench-seats

Very nice painting

Left rear sliding door

Sliding window on right and left door

3 position lights, 1 flashing anti-collision light and 2 fixed landing lights