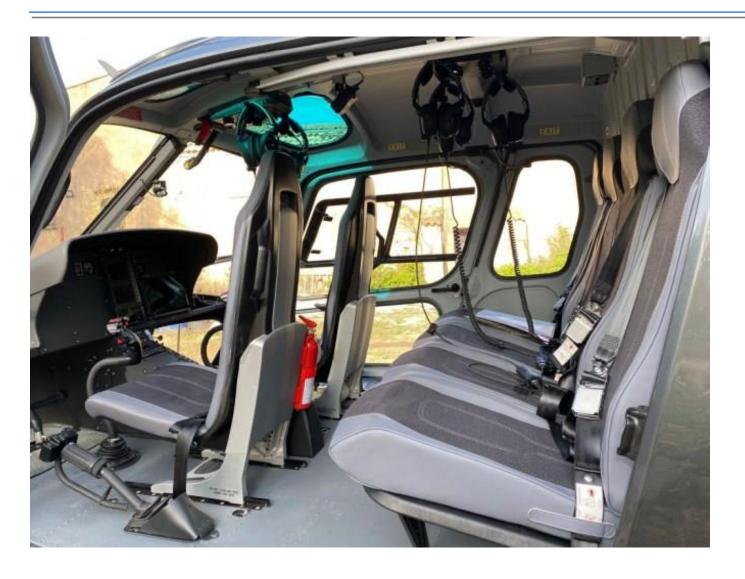

# **CABIN CONFIGURATION:**

Energy-absorbing pilots' seats

2 Two place rear bench-seats

Very nice painting

Left rear sliding door

Sliding window on right and left door

3 position lights, 1 flashing anti-collision light and 2 fixed landing lights