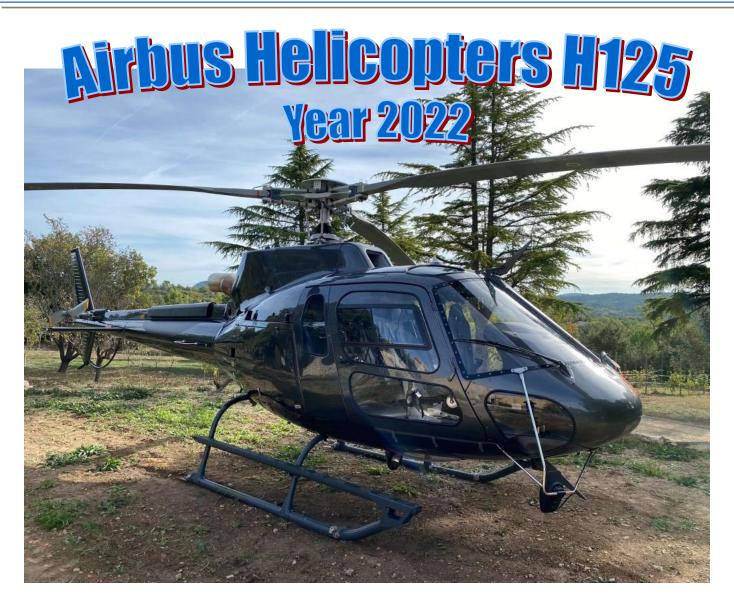

Aircraft type: H 125

**Year: 2022** 

Airframe T.T.: 25 Hours

**Engine T.T.: 25 Hours** 

Note: all details are a subject to verification and are not intended as a definitive representation!

Helipromotion Swiss Ambrì Aerodrome CP. 23 6775 Ambrì – SUISSE

#### **GENERAL:**

25 TTSN, Utility Configuration No Known Damage History No aerial work history, only pax transport Available for Immediate Delivery

#### AIRFRAME & ENGINE:

**VFR H125** 

1 Turbomeca Arriel 2D turbine engine with dual channel FADEC