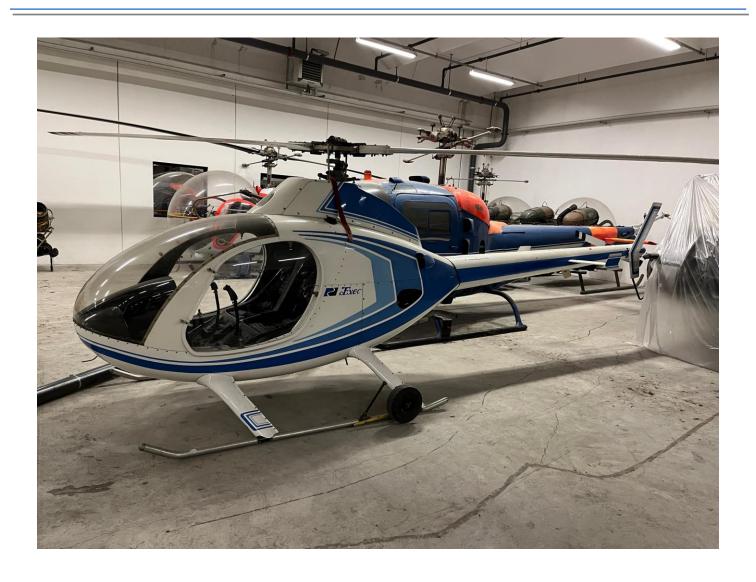

Note: all details are a subject to verification and are not intended as a definitive representation!

Helipromotion Swiss Ambrì Aerodrome CP. 23 6775 Ambrì – SUISSE

tel. +41 (0)91 868 11 22 mb. +41 (0)79 651 08 20 fax. +41 (0)91 868 11 22