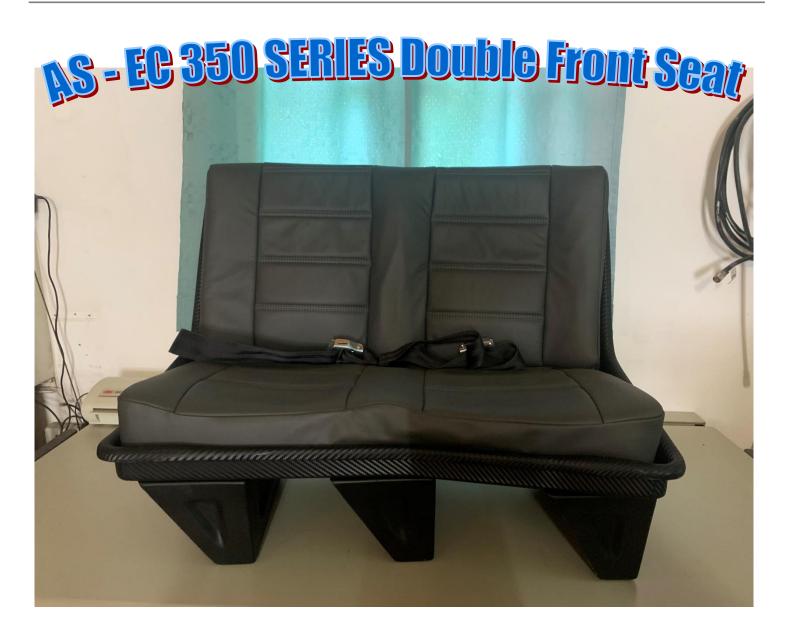

## **Double Front Seat**

Gray leather seat, with carbon structure and belts.

Note: all details are subject to verification and are not intended as a definitive representation!

Helipromotion Swiss
Ambrì Aerodrome
www.helipromotion.com
info@helipromotion.com