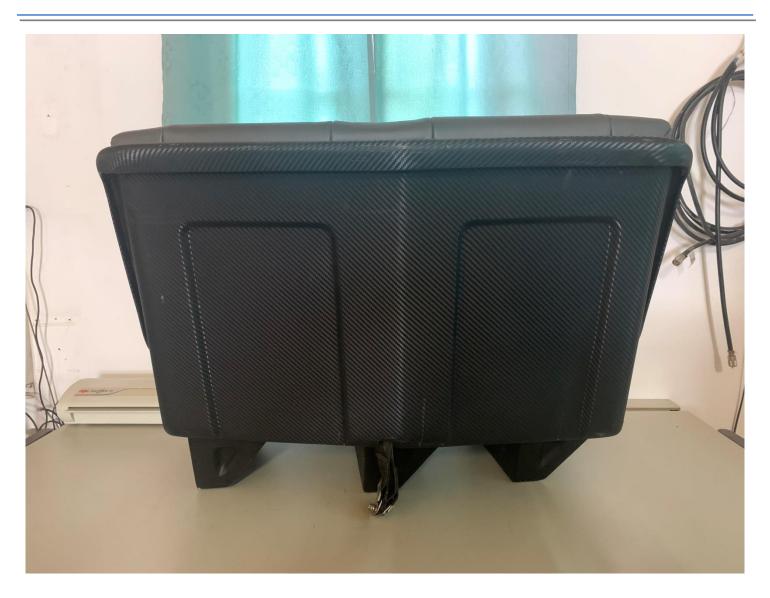

## **Double Front Seat**

Gray leather seat, with carbon structure and belts.

Note: all details are subject to verification and are not intended as a definitive representation!

Helipromotion Swiss
Ambrì Aerodrome
www.helipromotion.com
info@helipromotion.com