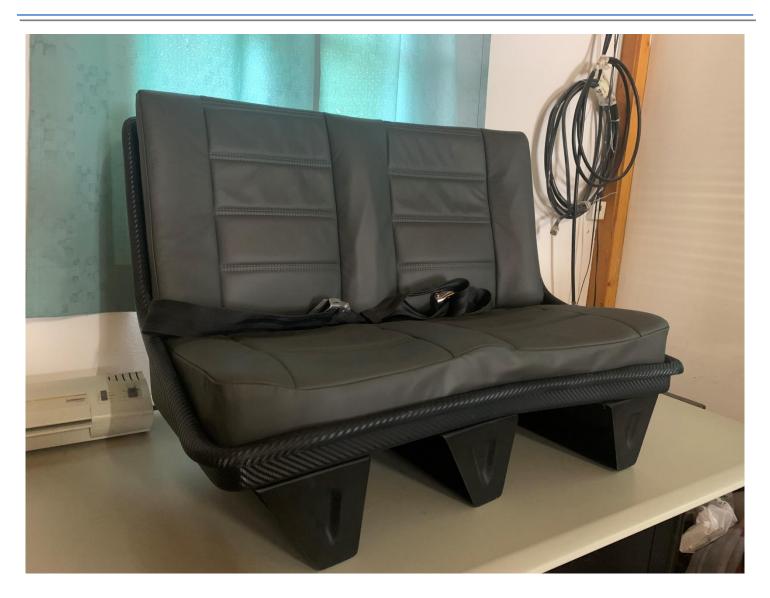

## **Double Front Seat**

Gray leather seat, with carbon structure and belts.

Note: all details are subject to verification and are not intended as a definitive representation!

Helipromotion Swiss
Ambrì Aerodrome
www.helipromotion.com
info@helipromotion.com