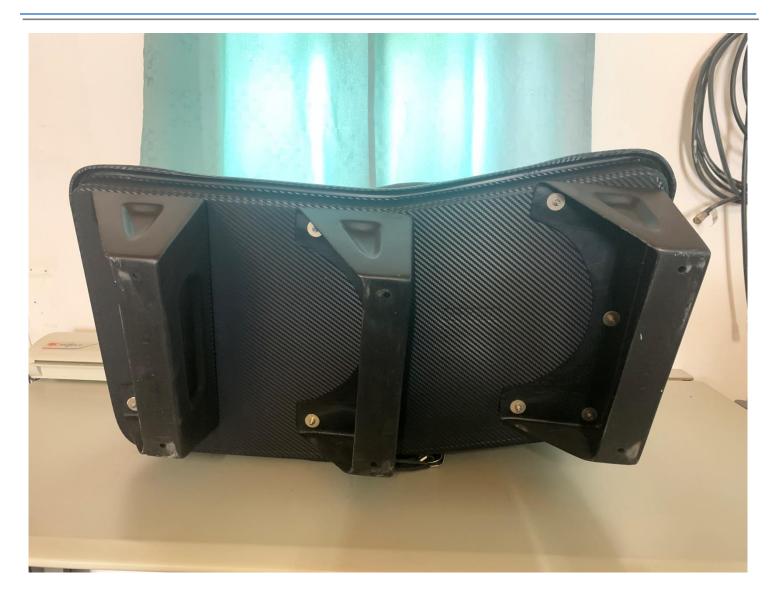

## **Double Front Seat**

Gray leather seat, with carbon structure and belts.

Note: all details are subject to verification and are not intended as a definitive representation!

Helipromotion Swiss
Ambrì Aerodrome
www.helipromotion.com
info@helipromotion.com