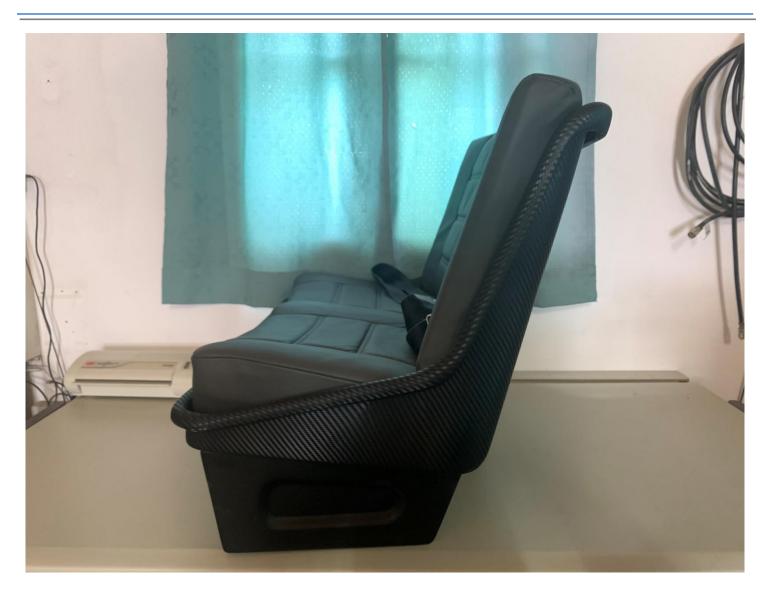

## **Double Front Seat**

Gray leather seat, with carbon structure and belts.

Note: all details are subject to verification and are not intended as a definitive representation!

Helipromotion Swiss
Ambrì Aerodrome
www.helipromotion.com
info@helipromotion.com