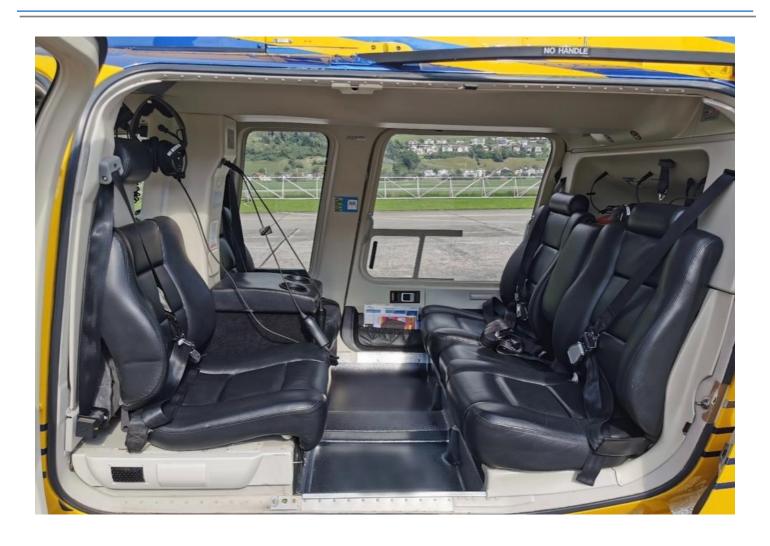

### **INTERIOR & EXTERIOR:**

**Interior:** VIP leather seats black

Exterior: Painting Yellow-Blue metallic

# **ADDITIONAL EQUIPMENT:**

- Tail Rotor Camera
- 28 AmpH Battery
- Interior Corporate (Leather)
- Armrests Corporate
- Seats Corporate (Leather)
- Soundproofing
- Aux Tank Provisions
- Egress Tool
- High Skid Gear
- Rotor Brake
- Main Rotor, Frahm/Cover
- Dual Controls
- Sliding Windows
- Snow Deflector/Baffles
- Baggage Door Retention Strap
- Litter Door
- AA Cargo Mirror Assembly
- AA Accessory Step Kit
- AA Flight Steps L/R
- AA Spacemaker
- AA Pre-Flight Step / Handle Kit
- AA Sliding Passenger Door Kit LH & RH
- AA Skid Tube Assemblys