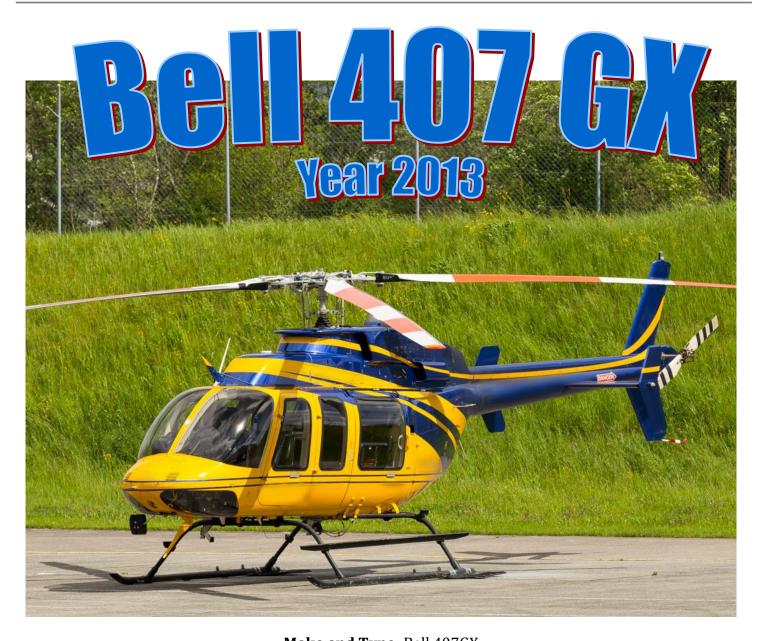

Make and Type: Bell 407GX

Date of manufacture: 2013

**Engine:** Rolls-Royce 250-C47B

Total time: ca 3650 Hrs

Leather seats - Moving terrain - Sound-proofing

Note: all details are a subject to verification and are not intended as a definitive representation!

### **INTERIOR & EXTERIOR:**

**Interior:** VIP leather seats black

Exterior: Painting Yellow-Blue metallic