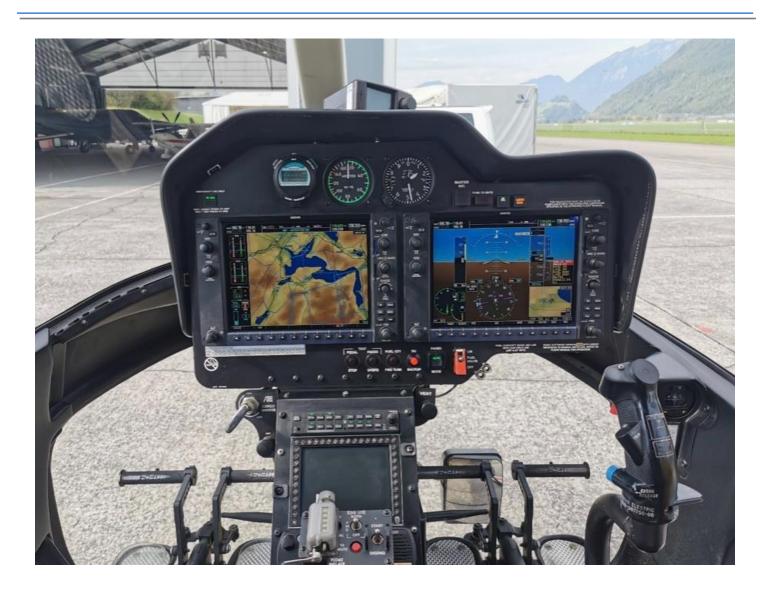

#### **AVIONICS:**

# Garmin 1000H:

| • VHF Com 1                         | Garmin GIA 63H  |
|-------------------------------------|-----------------|
| • VHF Com 2                         | Garmin GIA 63H  |
| <ul><li>VHF Nav 1</li></ul>         | Garmin GIA 63H  |
| <ul><li>VHF Nav 2</li></ul>         | Garmin GIA 63H  |
| <ul> <li>ATC Transponder</li> </ul> | Garmin GTX-33H  |
| <ul> <li>Audio Panel</li> </ul>     | Garmin GMA 350H |
| • VHF FM                            | Tait TM 8200    |
| • Emergency Locator                 | Artex C406-NHM  |
| <ul> <li>Moving Terrain</li> </ul>  | MT Vision MFD   |