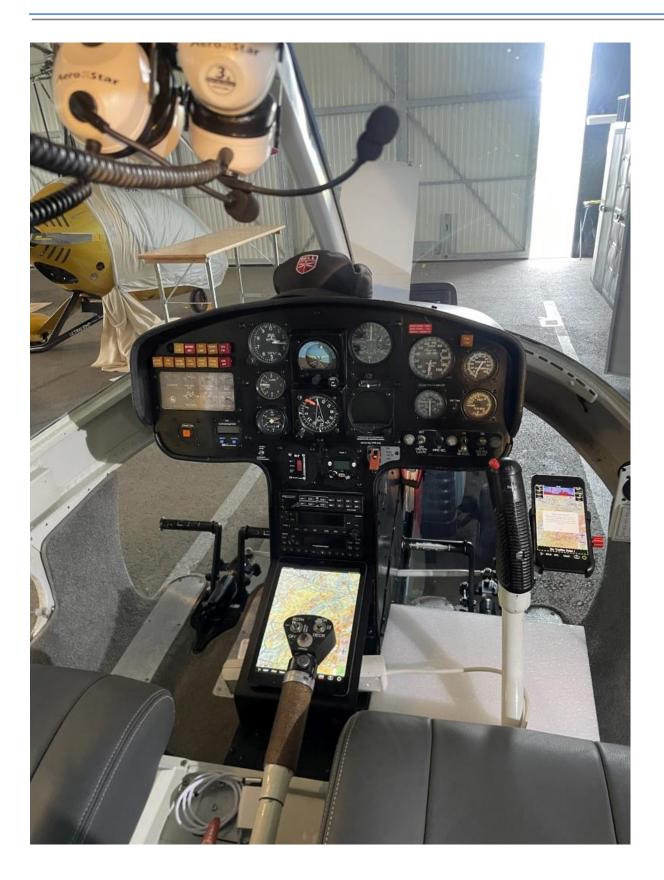

## **Avionics**:

- Garmin 225A EASA
- Tryg 8.33
- GTX 328
- Flarm
- PS Engineering
- iPad

# Equipment:

- VFR