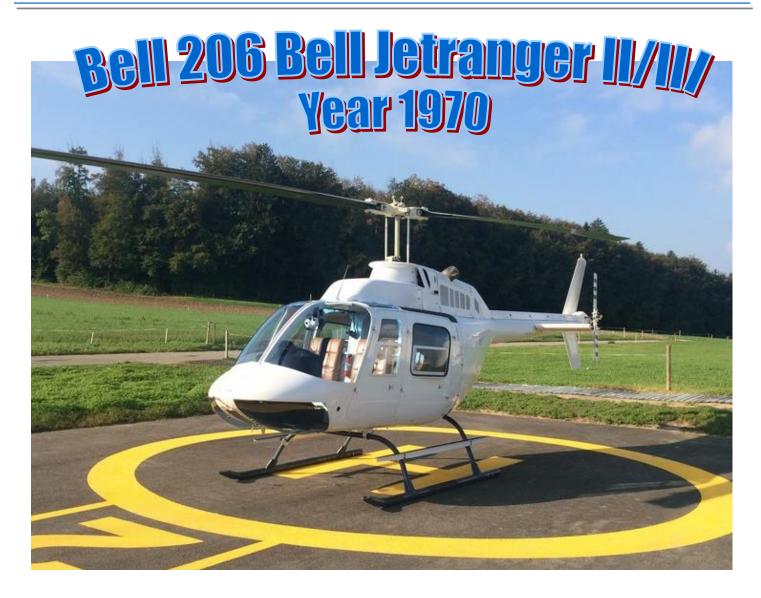

Original Bell 206 Bell Jetranger Type: 206 II/III Year: 1970 AFTT: 15594 Hours Landings: 8832 Engine: Allison 250 C20B Engine TT: 11954 Hours

Note: all details are a subject to verification and are not intended as a definitive representation!

# **Exterior**:

- White

## Note:

- Original Bell 206.
- Only Empty weight 800Kg.
- Privat operation.
- Complete Hystorie Documents
- Inclusive: Snow Baffles, Plane, 1x ground wheels dual, 1x ground wheels single, dual Controls
- Equipment not included, Price CHF 20'000.-: Traktor, Helitransporter, Batterie Loader and Reserve Concorde Batterie.