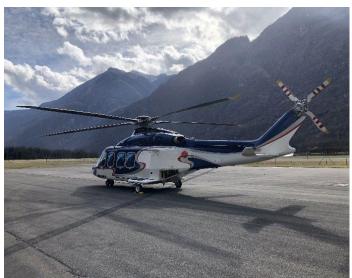

Ricerca elicotteri per operatori e privati! Connecting Helicopters - for operators and private owners - Worldwide!

**AIRCRAFT TYPE: LEONARDO AW 139** 

**YEAR: 2008** 

TIME SINCE NEW: 2'468 FH

**LOCATION: EUROPE** 

**REGISTRATION: EUROPE** 

Low time, always hangered beautiful Helicopter. Standard off-shore 12 pax configuration. MTOW 6800kg.

*Note: all details are a subject to verification and are not intended as a definitive representation!* 