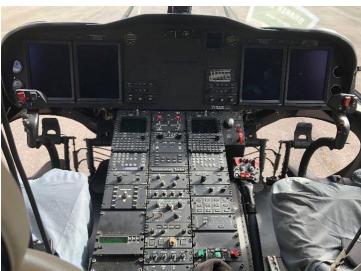

## **Avionics:**

- 4 axis Digital Automatic Flight Control System DAFCS (dual) with autotrim function
- **GPS & FMS**
- 2<sup>nd</sup> Radar altimeter
- **TCAS**
- **EGPWS**
- Weather Radar Primus 660 (complete provision for Primus 701)
- Moving Map Skyforce Observer II
- Electronic Standby Instrument system (ESIS)
- 2 x Attitude and Heading Reference Systems (Enhanced AHRS for 4th axis)
- Central Maintenance Computer CMC
- Provision for CVR/FDR data interface (single)