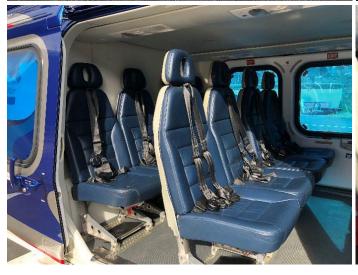

**REGISTRATION: EUROPE** 

Low time, always hangered beautiful Helicopter. Standard off-shore 12 pax configuration. MTOW 6800kg.

*Note: all details are a subject to verification and are not intended as a definitive representation!* 