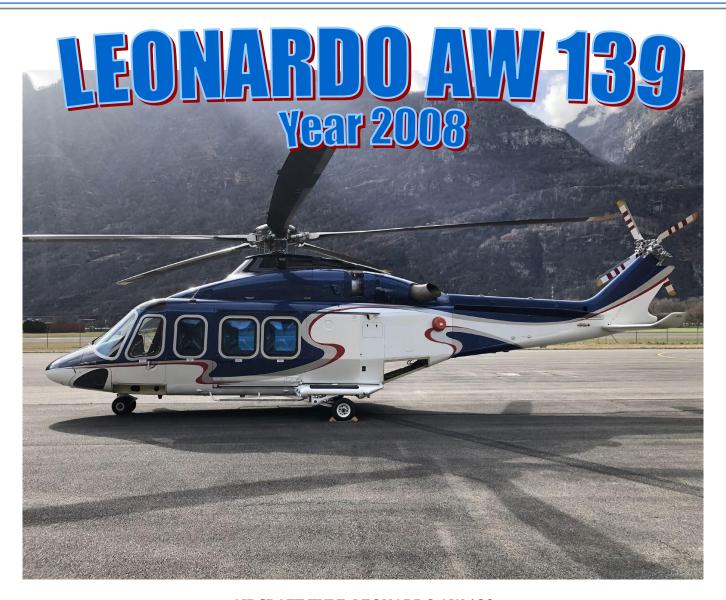

Ricerca elicotteri per operatori e privati! Connecting Helicopters - for operators and private owners - Worldwide!

**AIRCRAFT TYPE: LEONARDO AW 139** 

**YEAR: 2008** 

TIME SINCE NEW: 2'468 FH

**LOCATION: EUROPE** 

**REGISTRATION: EUROPE** 

Low time, always hangered beautiful Helicopter. Standard off-shore 12 pax configuration. MTOW 6800kg.

*Note: all details are a subject to verification and are not intended as a definitive representation!* 