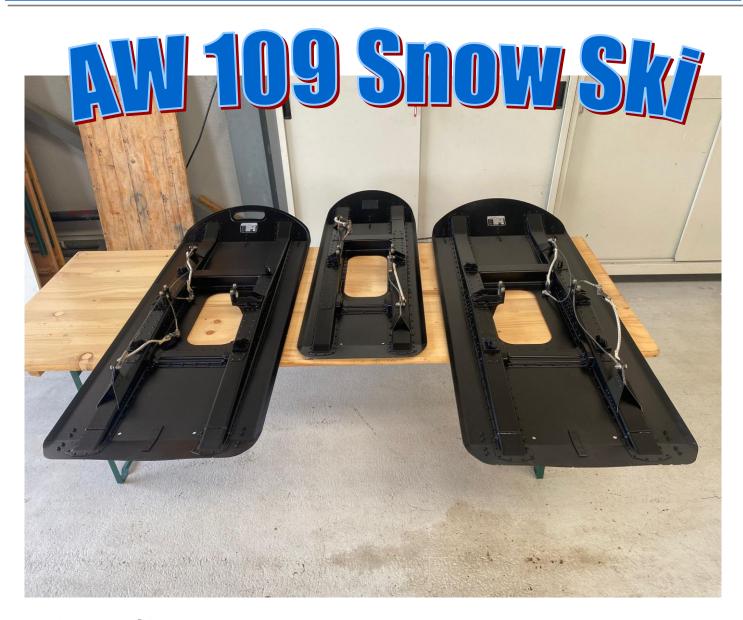

## AW 109 Snow Ski

Part number: 109-0811-99-101

With AUTHORISED RELEASE CERTIFICATE - EASA FORM 1

LOG CARD

Note: all details are a subject to verification and are not intended as a definitive representation!