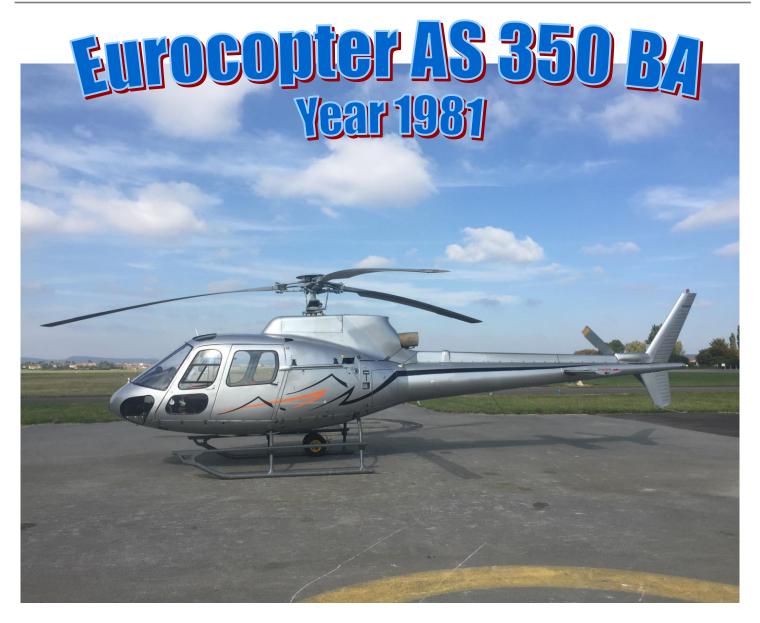

Aircraft type: AS350BA Year of Manufacture: 1981 Airframe TT: 11443 Hours Engine TT: 7789 Hours

Note: all details are a subject to verification and are not intended as a definitive representation!

Helipromotion Swiss Ambrì Aerodrome CP. 23 6775 Ambrì – SUISSE