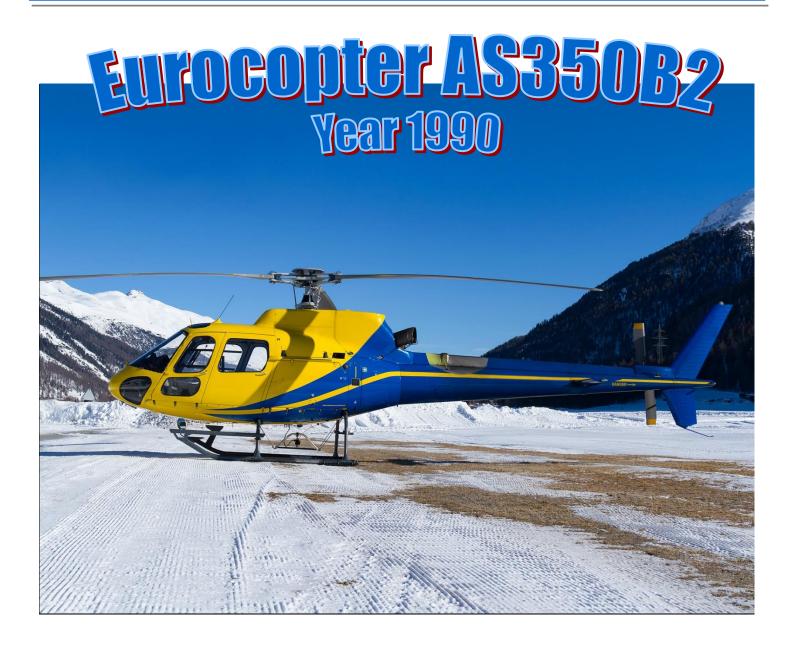

tel. +41 (0)91 868 11 22 mb. +41 (0)79 651 08 20 fax. +41 (0)91 868 11 22

**Type and Version:** AS 350 B2

Factory delivery new: 1990

**Airframe Total time:** TSN 14'284.05

**Airframe:** TSO 2'082.25 CyTC 242'372

**Engine Total Time:** TSN 11'108.54 TSO 0.00

**Engine Arriel 1D1 SN 7145:** CyNGSN 17093 CyTLSN 6762

**Configuration:** Standard utility **Color:** Blue and yellow

## **Short description:**

- Always hangared, used only in Switzerland Alps.
- Equipped for standard aerial work