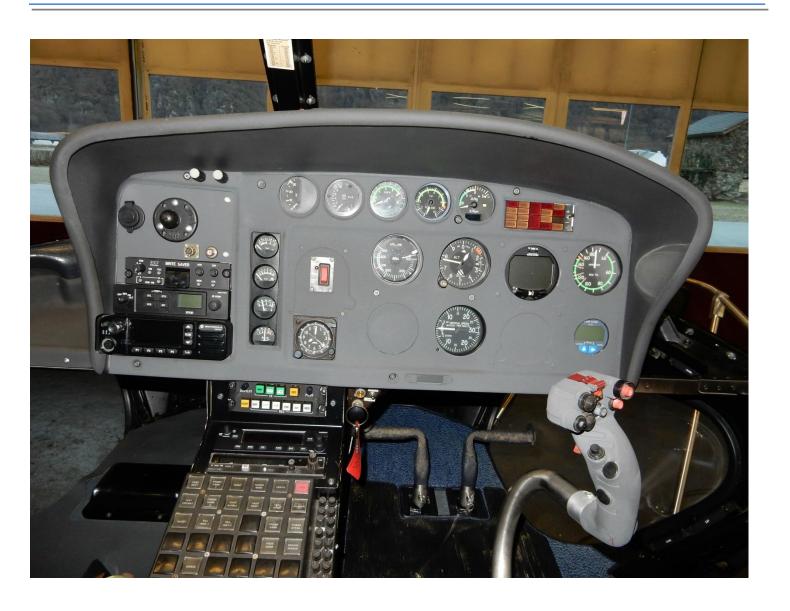

## **INSTRUMENTS AND AVIONICS EQUIPMENT:**

- ICS Itercom System (TEAM TB)
- Encoder SSD120-30N-RS232
- VHF/COM 1 Garmin GTR 225
- ELT KANNAD 406 AF-H
- VHF/COM 2 Bendix King KY196A
- Weighing system
- VHF/FM Motorola DM4600
- Avionic Type: VFR
- Transponder Becker BXP6403-1
- UMS Brite Saver 2 Recorder