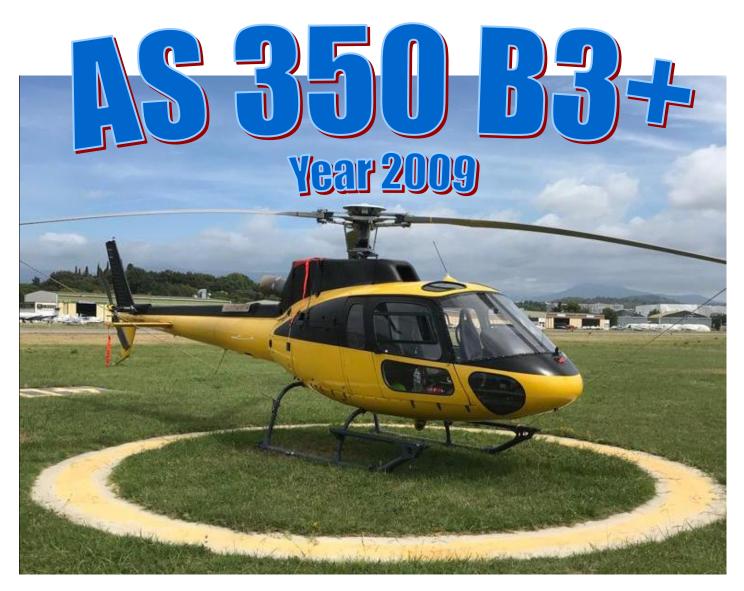

Aircraft type: AS 350 B3+ Manufacturer date: 2009 Airframe TT: 1125 Hours

Note: all details are a subject to verification and are not intended as a definitive representation!

|                               | Helipromotion Swiss |      |                     |
|-------------------------------|---------------------|------|---------------------|
|                               | Ambrì Aerodrome     | tel. | +41 (0)91 868 11 22 |
| <u>www.helipromotion.com</u>  | СР. 23              | mb.  | +41 (0)79 651 08 20 |
| <u>info@helipromotion.com</u> | 6775 Ambrì – SUISSE | fax. | +41 (0)91 868 11 22 |
|                               |                     |      |                     |