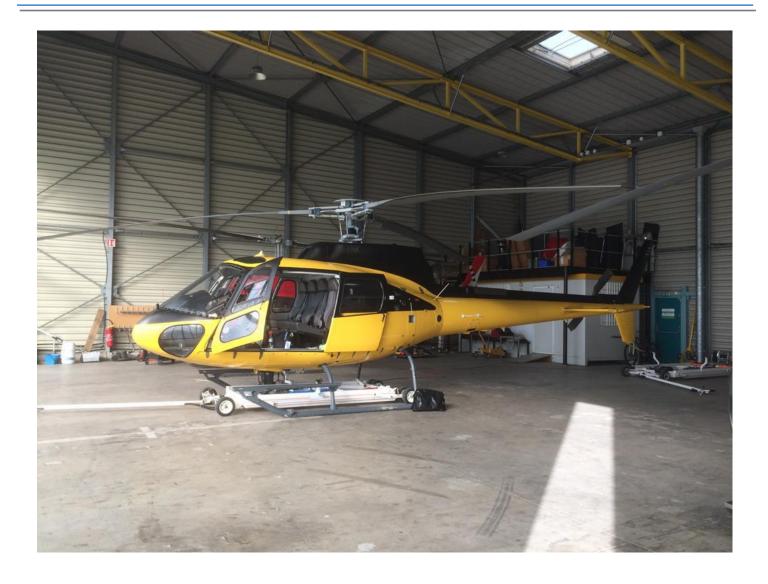

Aircraft type: AS 350 B3+ Manufacturer date: 2009 Airframe TT: 1125 Hours

Note: all details are a subject to verification and are not intended as a definitive representation!

|                               | Helipromotion Swiss |      |                     |
|-------------------------------|---------------------|------|---------------------|
|                               | Ambrì Aerodrome     | tel. | +41 (0)91 868 11 22 |
| <u>www.helipromotion.com</u>  | СР. 23              | mb.  | +41 (0)79 651 08 20 |
| <u>info@helipromotion.com</u> | 6775 Ambrì – SUISSE | fax. | +41 (0)91 868 11 22 |
|                               |                     |      |                     |





|                              | Helipromotion Swiss |      |                     |
|------------------------------|---------------------|------|---------------------|
|                              | Ambrì Aerodrome     | tel. | +41 (0)91 868 11 22 |
| <u>www.helipromotion.com</u> | СР. 23              | mb.  | +41 (0)79 651 08 20 |
| info@helipromotion.com       | 6775 Ambrì – SUISSE | fax. | +41 (0)91 868 11 22 |
|                              |                     |      |                     |





|                              | Helipromotion Swiss |      |                     |
|------------------------------|---------------------|------|---------------------|
|                              | Ambrì Aerodrome     | tel. | +41 (0)91 868 11 22 |
| <u>www.helipromotion.com</u> | СР.