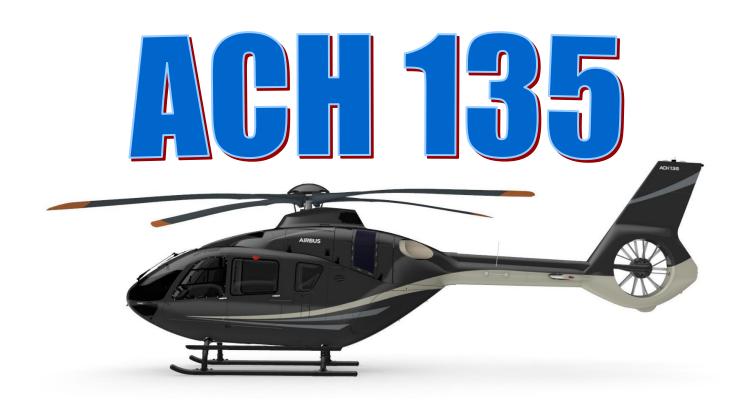

### **AIRCRAFT TYPE: ACH 135**

## **Exterior Paint Scheme:**

**ACH Line Paint Scheme** 

Paint colour:

1. Zone 1: Black Metallic MTL058

2. Zone 2: Grey Metallic MTL004

3. Zone 3: Light Grey Metallic MTL008

Note: all details are a subject to verification and are not intended as a definitive representation!